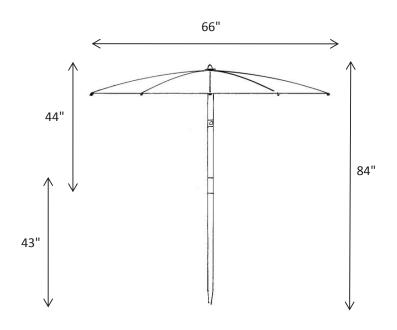

### **FEATURES**

- SIX PANEL UMBRELLA WITH A TWO PIECE POINTED POLE
- ◆ NO TILTING MECHANISM ON WOOD POLES
- STANDARD COLOR IS YELLOW. OTHER COLORS AVAILABLE
- ♦ WEIGHT: 10LBS
- ♦ DIMESIONS: 59" X 5" X 5"

## **SPECIFICATIONS - 66" DIAMETER**