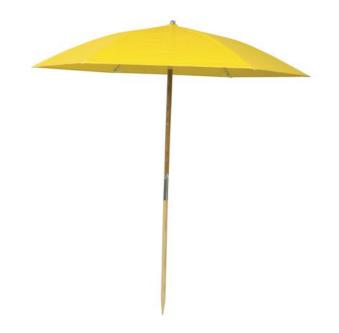

## **POP'N'WORK - 6684W**

POP'N'WORK UMBRELLAS HAVE HEAVY DUTY FRAMES THAT CAN WITHSTAND STRONG WINDS. TOUGH YELLOW VINYL COVERS.

### **FEATURES**

- SIX PANEL UMBRELLA WITH A TWO PIECE POINTED POLE
- ◆ NO TILTING MECHANISM ON WOOD POLES
- STANDARD COLOR IS YELLOW. OTHER COLORS AVAILABLE
- ♦ WEIGHT: 10LBS
- ♦ DIMESIONS: 59" X 5" X 5"

#### COVER

- ◆ 100Z YELLOW VINYL LAMINATE FABRIC
- ◆ FLAME RETARDANT TO MEET CPAI-84
- UV TREATED, WATER PROOF AND ROT RESISTANT

#### **FRAME**

◆ TWO PIECE WOOD POLE WITH STEEL SPREADERS AND RIBS